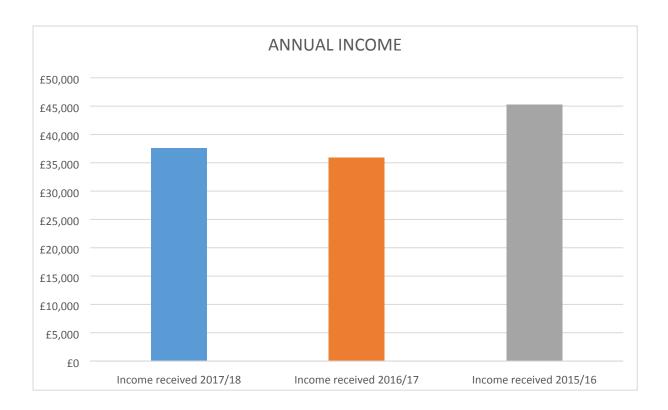

Total income received year on year is illustrated below, 2017/18 figures are actuals April to August including estimates for September to March.