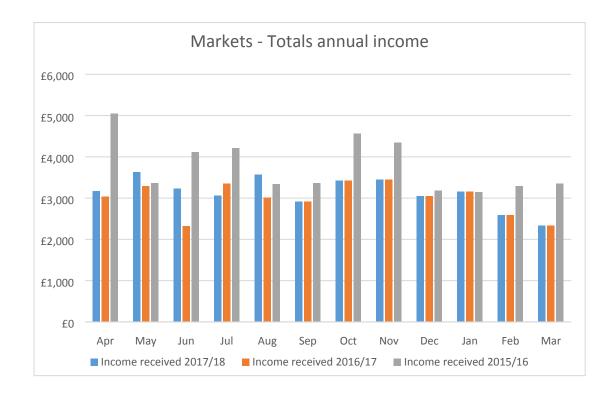

## 2. Prior years analysis, current financial year projections

The graph below illustrates the actual income that has been received over the last three financial year (April to Aug Actuals, projections to year end) split over months.